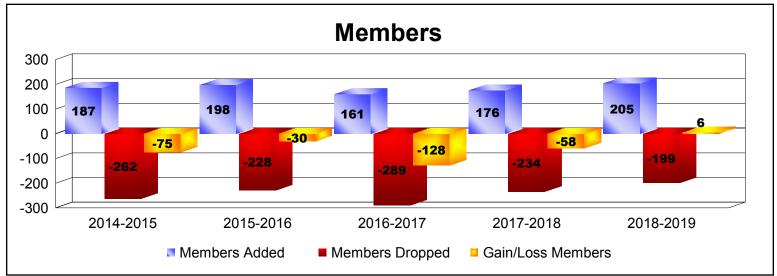

District 1 BK

As of June 2019 Cumulative

| Year      | New<br>Clubs | Dropped<br>Clubs | Gain/<br>Loss<br>Clubs | New<br>Members | Charter<br>Members | Reinstate<br>Members | Transfer<br>Members | Total<br>Member<br>Added | Total<br>Members<br>Dropped | Gain/<br>Loss<br>Members |
|-----------|--------------|------------------|------------------------|----------------|--------------------|----------------------|---------------------|--------------------------|-----------------------------|--------------------------|
| 2014-2015 | 0            | -2               | -2                     | 168            | 2                  | 10                   | 7                   | 187                      | -262                        | -75                      |
| 2015-2016 | 0            | -2               | -2                     | 166            | 0                  | 25                   | 7                   | 198                      | -228                        | -30                      |
| 2016-2017 | 0            | -2               | -2                     | 127            | 1                  | 25                   | 8                   | 161                      | -289                        | -128                     |
| 2017-2018 | 0            | -3               | -3                     | 158            | 0                  | 14                   | 4                   | 176                      | -234                        | -58                      |
| 2018-2019 | 0            | -2               | -2                     | 173            | 0                  | 27                   | 5                   | 205                      | -199                        | 6                        |
| Average   | 0            | -2               | -2                     | 158            | 1                  | 20                   | 6                   | 185                      | -242                        | -57                      |