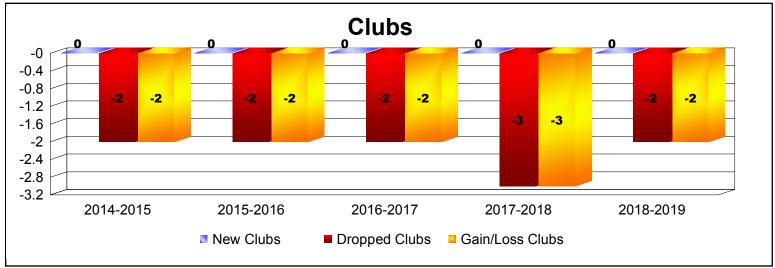

District 1 BK

As of June 2019 Cumulative

| Year      | New<br>Clubs | Dropped<br>Clubs | Gain/<br>Loss<br>Clubs | New<br>Members | Charter<br>Members | Reinstate<br>Members | Transfer<br>Members | Total<br>Member<br>Added | Total<br>Members<br>Dropped | Gain/<br>Loss<br>Members |
|-----------|--------------|------------------|------------------------|----------------|--------------------|----------------------|---------------------|--------------------------|-----------------------------|--------------------------|
| 2014-2015 | 0            | -2               | -2                     | 168            | 2                  | 10                   | 7                   | 187                      | -262                        | -75                      |
| 2015-2016 | 0            | -2               | -2                     | 166            | 0                  | 25                   | 7                   | 198                      | -228                        | -30                      |
| 2016-2017 | 0            | -2               | -2                     | 127            | 1                  | 25                   | 8                   | 161                      | -289                        | -128                     |
| 2017-2018 | 0            | -3               | -3                     | 158            | 0                  | 14                   | 4                   | 176                      | -234                        | -58                      |
| 2018-2019 | 0            | -2               | -2                     | 173            | 0                  | 27                   | 5                   | 205                      | -199                        | 6                        |
| Average   | 0            | -2               | -2                     | 158            | 1                  | 20                   | 6                   | 185                      | -242                        | -57                      |